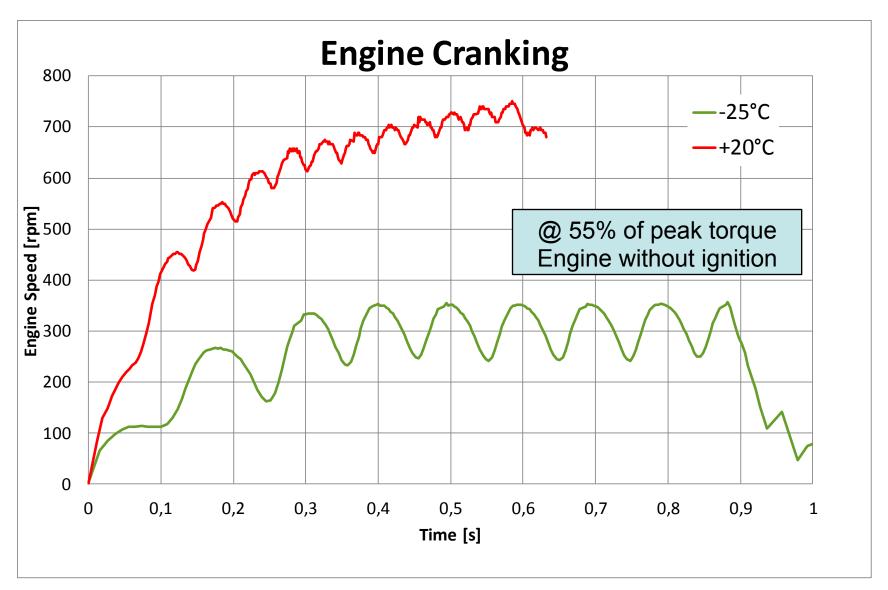

gine quick start
- Generator
- Fit into existing components envelope

#### Welcomed features and functions:

- Airco drive (engine independent operation)
- Existing high voltage motor/generator



## **Auxiliary Drive Concept**





## System Realisation



#### Prototype on test:

- Motor in alternator envelope
- Autotensioner
- Dedicated clutch
- Version with timing belt (also poly-V)



## System Realisation

The performance of the auxiliary drive system on test:

- Engine cranking torque up to 120 Nm (@ 0 rpm)
- Airco drive @ 1,9 kW continuous power
  - EV-mode and steady state operation
  - Higher power possible by engine drive
- Generator @ 2,2 kW continuous power
  - Covers low speed EV-operation (< 10 km/h)</li>
  - Allows some battery recharging



#### Test Results – Cold Start





#### Test Results - Endurance





## Test Results – Clutch Torque





## Conclusions

## Punch Powertrain's auxiliary drive offers:

- Engine quick start
- Electric airco drive
- Back-up generator
- Within available space envelope
- Using advanced high torque electro magnetic clutch design

# Thank you for your attention!