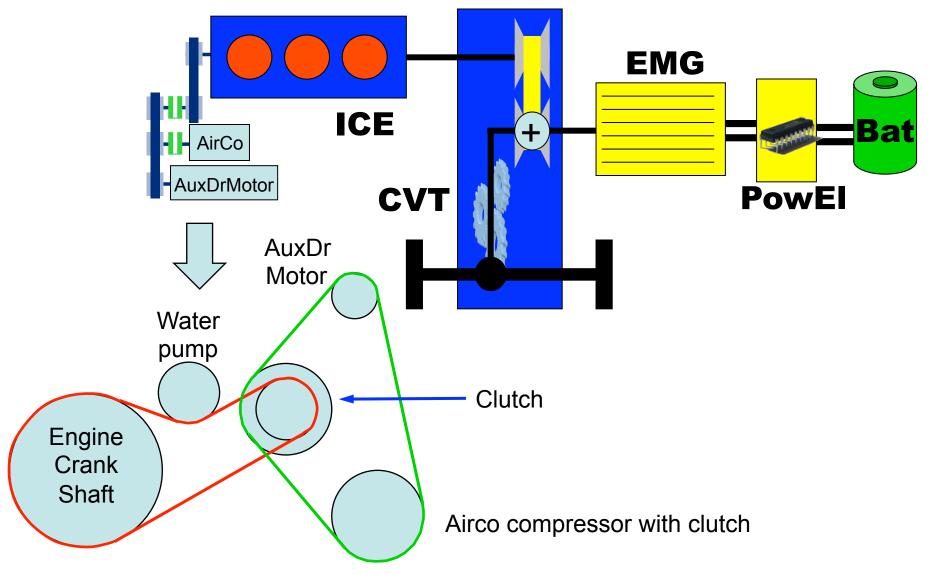

## **Auxiliary Drive Concept**

### Required functions:

- Engine quick start
- Generator
- Fit into existing components envelope

#### Welcomed features and functions:

- Airco drive (engine independent operation)
- Existing high voltage motor/generator