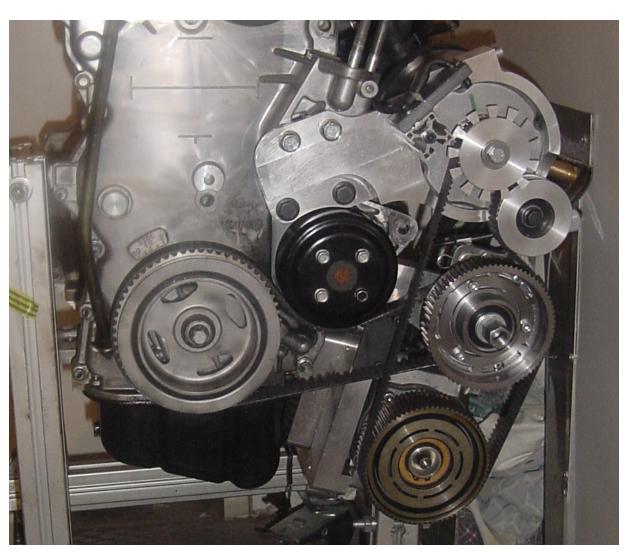

## System Realisation

#### Prototype on test:

- Motor in alternator envelope
- Autotensioner
- Dedicated clutch
- Version with timing belt (also poly-V)

## System Realisation

The performance of the auxiliary drive system on test:

- Engine cranking torque up to 120 Nm (@ 0 rpm)
- Airco drive @ 1,9 kW continuous power
  - EV-mode and steady state operation
  - Higher power possible by engine drive
- Generator @ 2,2 kW continuous power
  - Covers low speed EV-operation (< 10 km/h)</li>
  - Allows some battery recharging