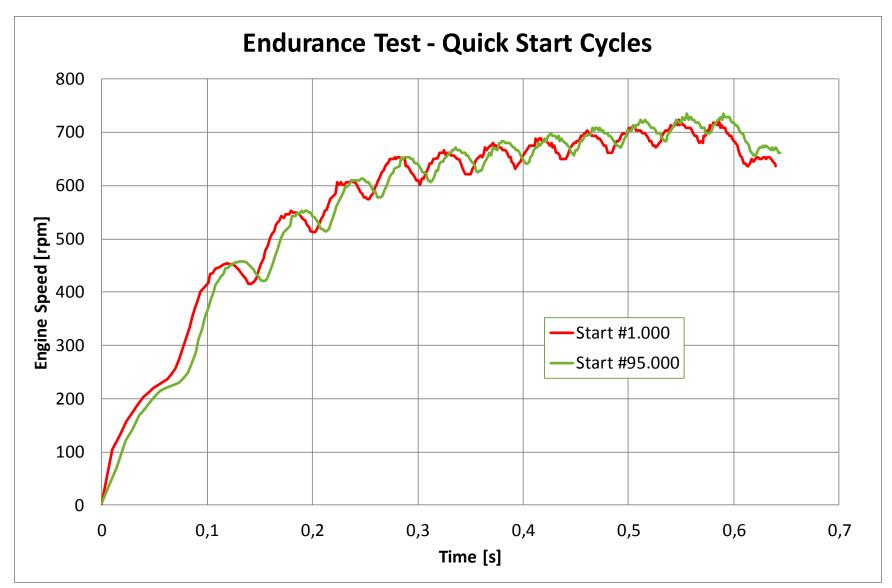

into existing components envelope

#### Welcomed features and functions:

- Airco drive (engine independent operation)
- Existing high voltage motor/generator



## **Auxiliary Drive Concept**





## System Realisation



#### Prototype on test:

- Motor in alternator envelope
- Autotensioner
- Dedicated clutch
- Version with timing belt (also poly-V)



## System Realisation

The performance of the auxiliary drive system on test:

- Engine cranking torque up to 120 Nm (@ 0 rpm)
- Airco drive @ 1,9 kW continuous power
  - EV-mode and steady state operation
  - Higher power possible by engine drive
- Generator @ 2,2 kW continuous power
  - Covers low speed EV-operation (< 10 km/h)</li>
  - Allows some battery recharging



#### Test Results – Cold Start





#### Test Results - Endurance





## Test Results – Clutch Torque





## Conclusions

## Punch Powertrain's auxiliary drive offers:

- Engine quick start
- Electric airco drive
- Back-up generator
- Within available space envelope
- Using advanced high torque electro magnetic clutch design

# Thank you for your attention!