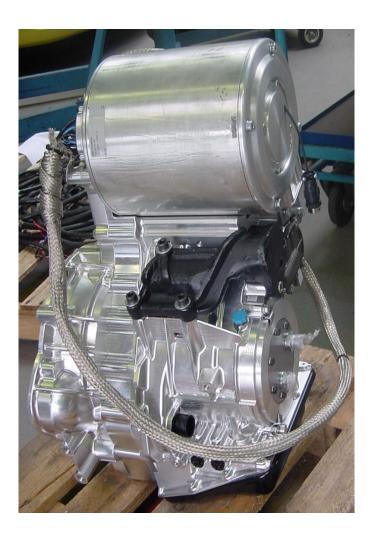

## System Realisation

#### Prototype on test:

- Motor in alternator envelope
- Autotensioner
- Dedicated clutch
- Version with timing belt (also poly-V)