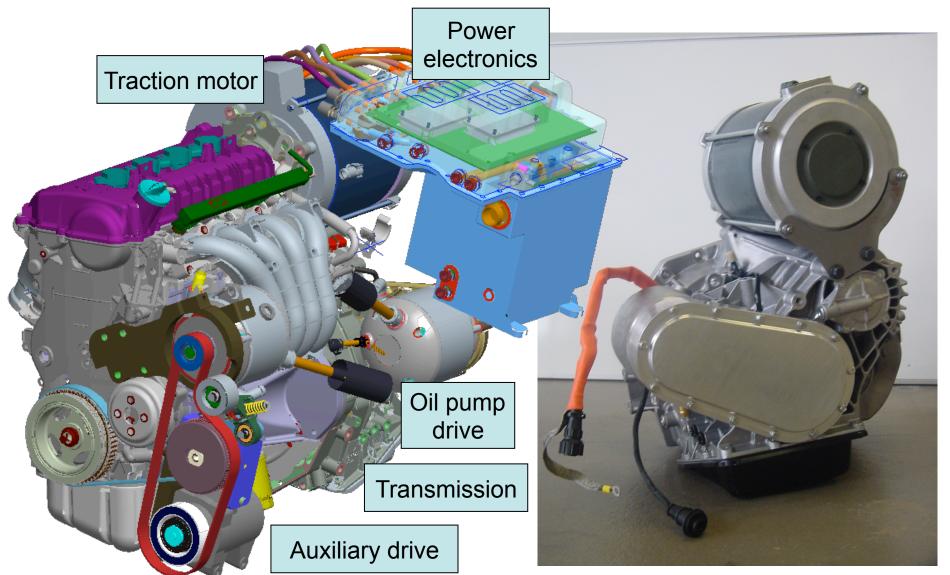

# **HEV Powertrain Concept**

## High efficiciency:

- Motor in POST position
- CVT allows in depth optimisation for efficiency
- Robust strategy developed

- Potential risk of battery depleting in slow traffic jam
- Auxiliary drive solution