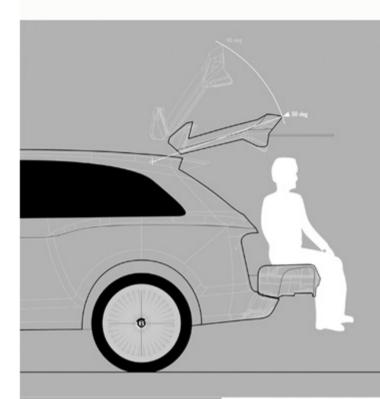

#### countryside runabout, as well as a sumptious innous

"Next and the second se

#### for elegant al fresco ann

"A stars sound and vides unit heat dried unshrolles sliding leading trave

modernity of the style and considerably affect the overall ambience inside the