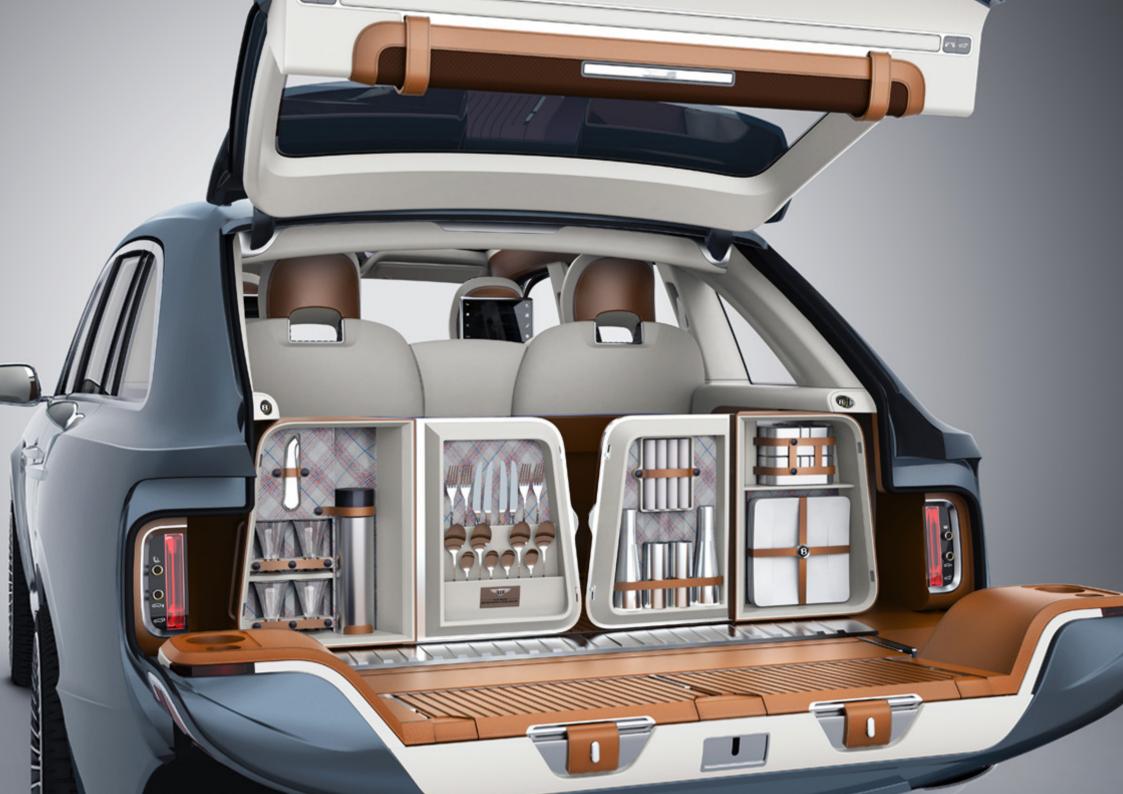

#### countryside runabout, as well as a sumptious innous

"Next and the second se

#### for elegant al fresco ann

"A stars sound and vides unit heat dried unshrolles sliding leading trave

modernity of the style and considerably affect the overall ambience inside the