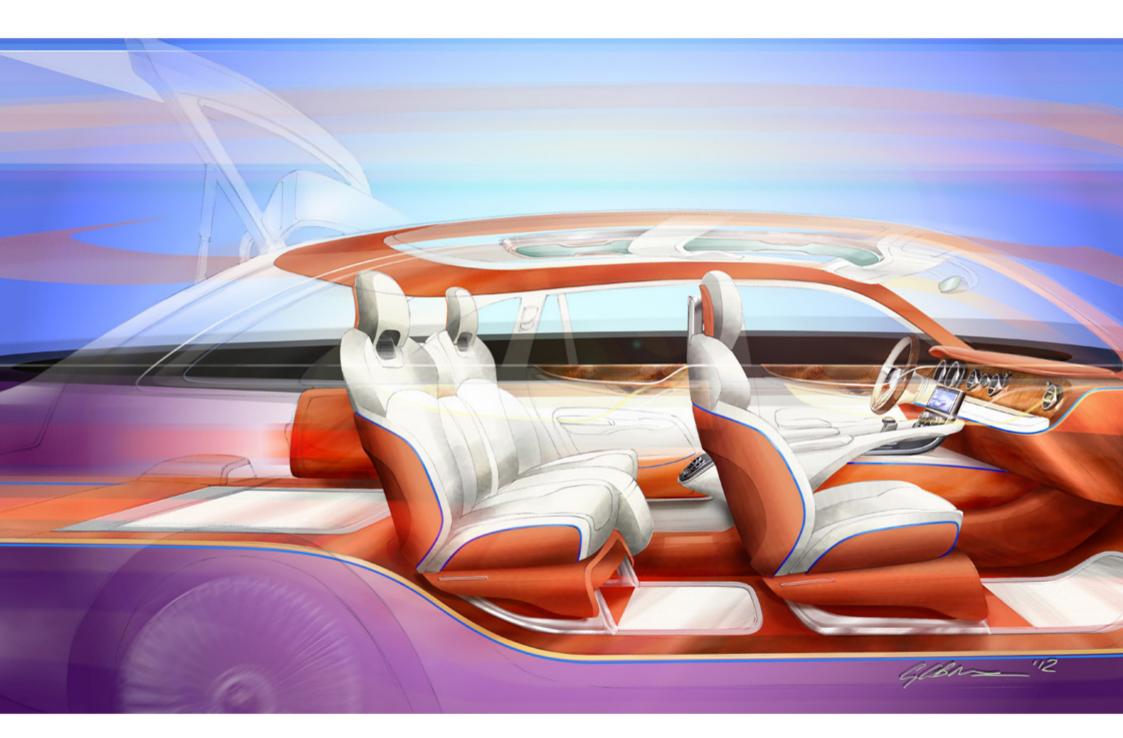

#### countryside runabout, as well as a sumptious innous

"Next and the second se

#### for elegant al fresco ann

"A stars sound and vides unit heat dried unshrolles sliding leading trave

modernity of the style and considerably affect the overall ambience inside the

#### 