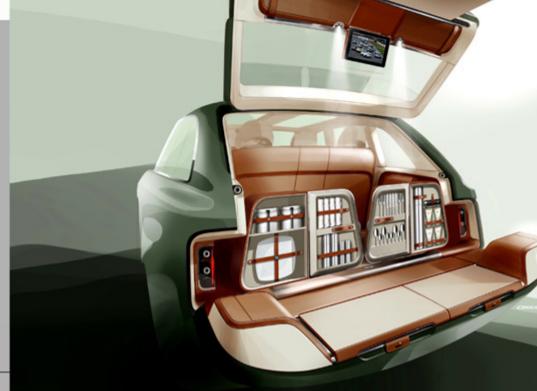

#### countryside runabout, as well as a sumptious innous

"Next and the second se

#### for elegant al fresco ann

"A stars sound and vides unit heat dried unshrolles sliding leading trave

modernity of the style and considerably affect the overall ambience inside the