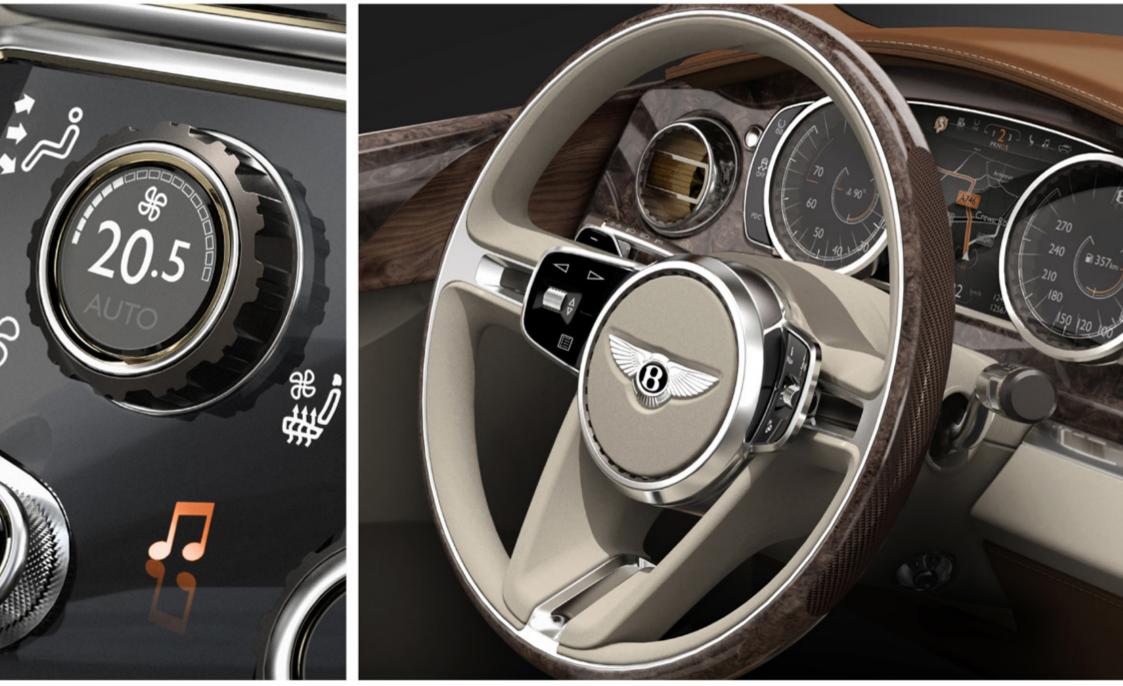

### more intuitive. "

.

 $\mathbf{O}$ 

.

lead of Bentley Design

**Dirk Van Braeckel:** "A fully handcrafted, comfortable Bentley interior; natural materials and highly detailed metal switchgear, combined with high-tech touchscreens and multifunctional instruments...

...make for a very special ambience without equal."