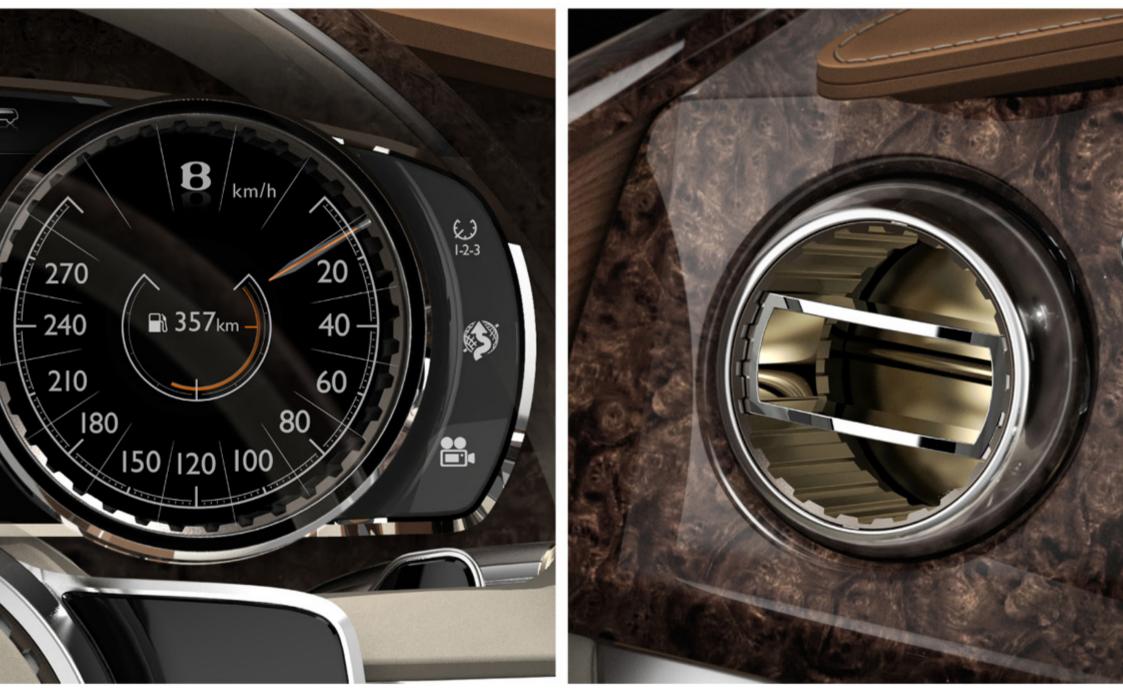

### more intuitive. "

.

 $\mathbf{O}$ 

.

lead of Bentley Design

**Dirk Van Braeckel:** "A fully handcrafted, comfortable Bentley interior; natural materials and highly detailed metal switchgear, combined with high-tech touchscreens and multifunctional instruments...

...make for a very special ambience without equal."