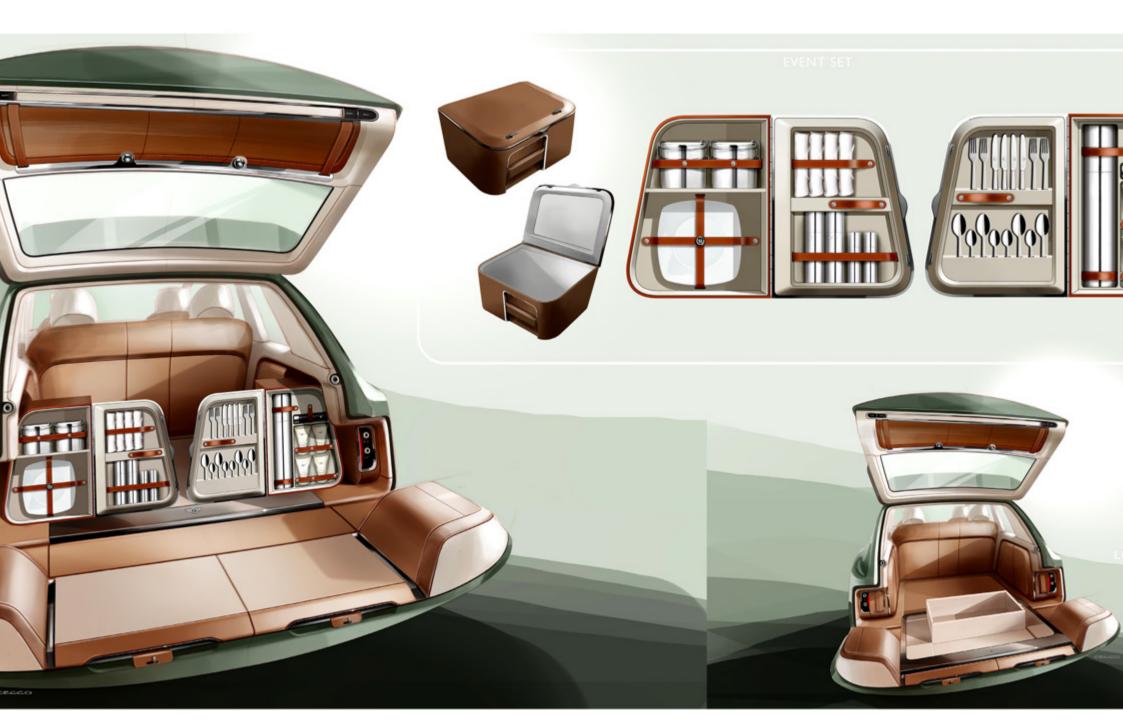

#### countryside runabout, as well as a sumptious innous

"Next and the second se

#### for elegant al fresco ann

"A stars sound and vides unit heat dried unshrolles sliding leading trave

modernity of the style and considerably affect the overall ambience inside the