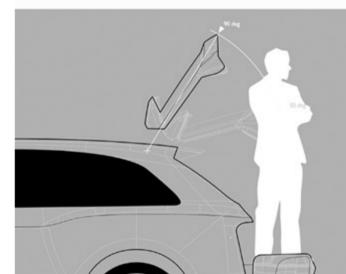

#### countryside runabout, as well as a sumptious innous

"Next and the second se

#### for elegant al fresco ann

"A stars sound and vides unit heat dried unshrolles sliding leading trave

modernity of the style and considerably affect the overall ambience inside the