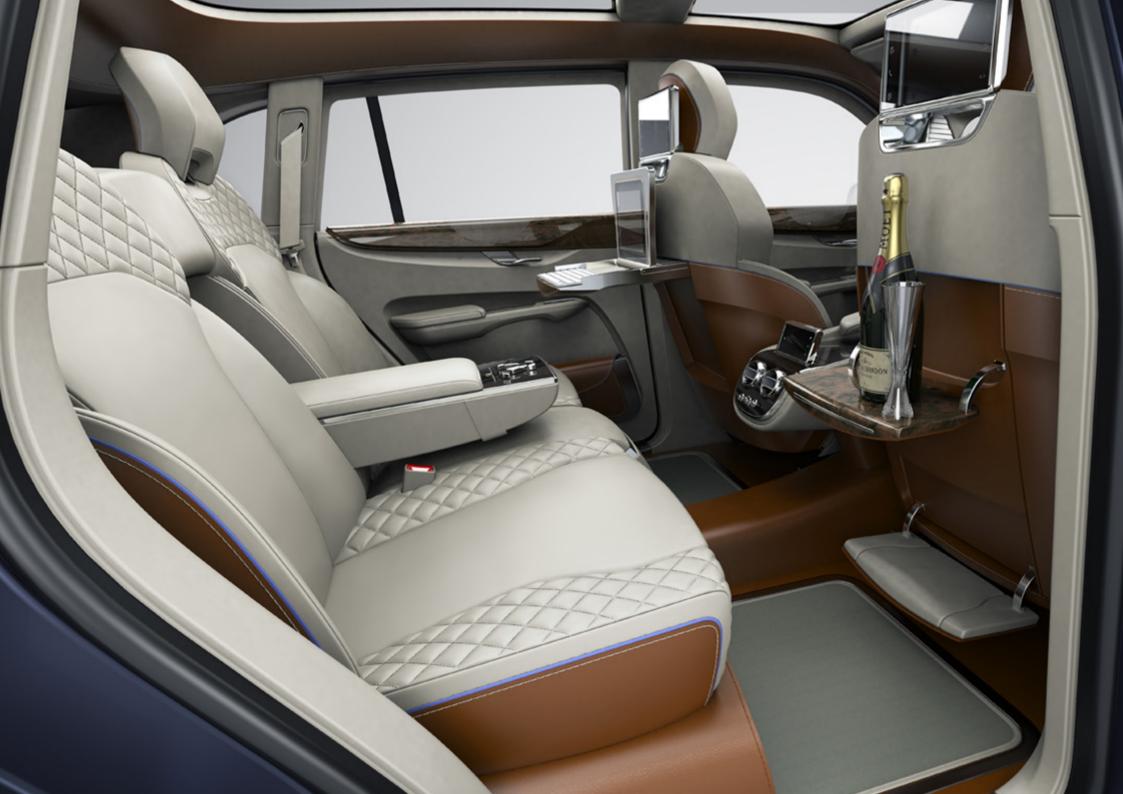

#### countryside runabout, as well as a sumptious innous

"Next and the second se

#### for elegant al fresco ann

"A stars sound and vides unit heat dried unshrolles sliding leading trave

modernity of the style and considerably affect the overall ambience inside the