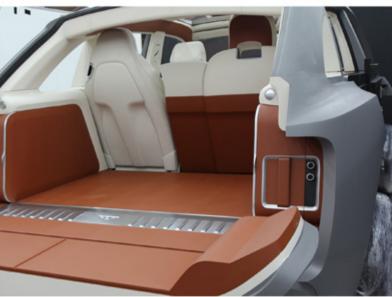

#### countryside runabout, as well as a sumptious innous

"Next and the second se

#### for elegant al fresco ann

"A stars sound and vides unit heat dried unshrolles sliding leading trave

modernity of the style and considerably affect the overall ambience inside the