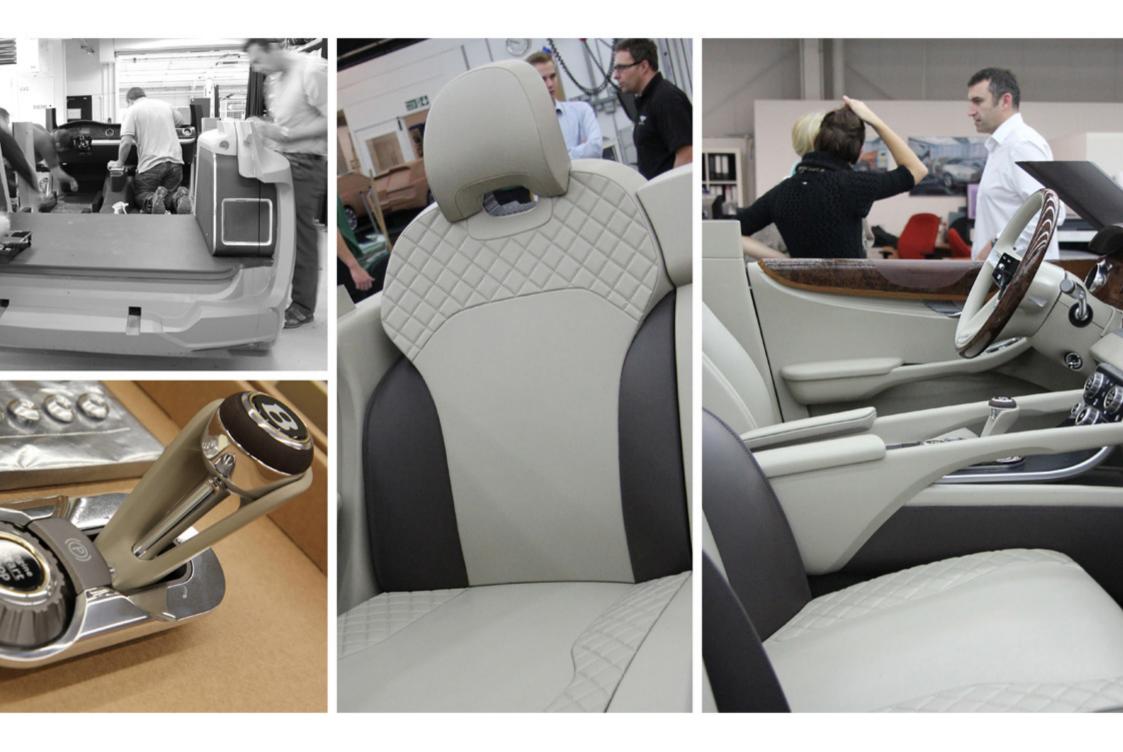

"Best in Class" (W.O.Bent

Ultimate Craftsmans

Gentleman Adventu

and keep the use of natural materials in mind.

research, brainstorning sessions, arrive events and appraisals of numerous venic

"Como unique fectures dive insight

"The fluid waist rail design shows himnade crafter anothing

#### countryside runabout, as well as a sumptious innous

"Next and the second se

#### for elegant al fresco ann

"A stars sound and vides unit heat dried unshrolles sliding leading trave

modernity of the style and considerably affect the overall ambience inside the