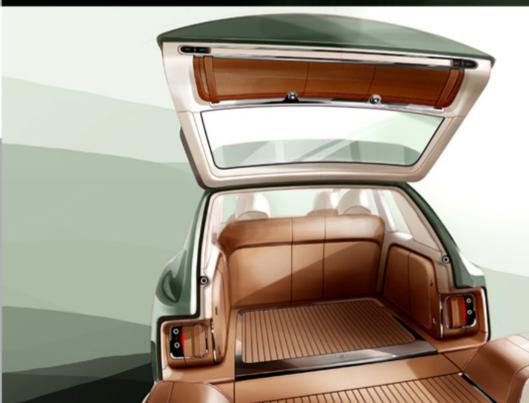

#### countryside runabout, as well as a sumptious innous

"Next and the second se

#### for elegant al fresco ann

"A stars sound and vides unit heat dried unshrolles sliding leading trave

modernity of the style and considerably affect the overall ambience inside the