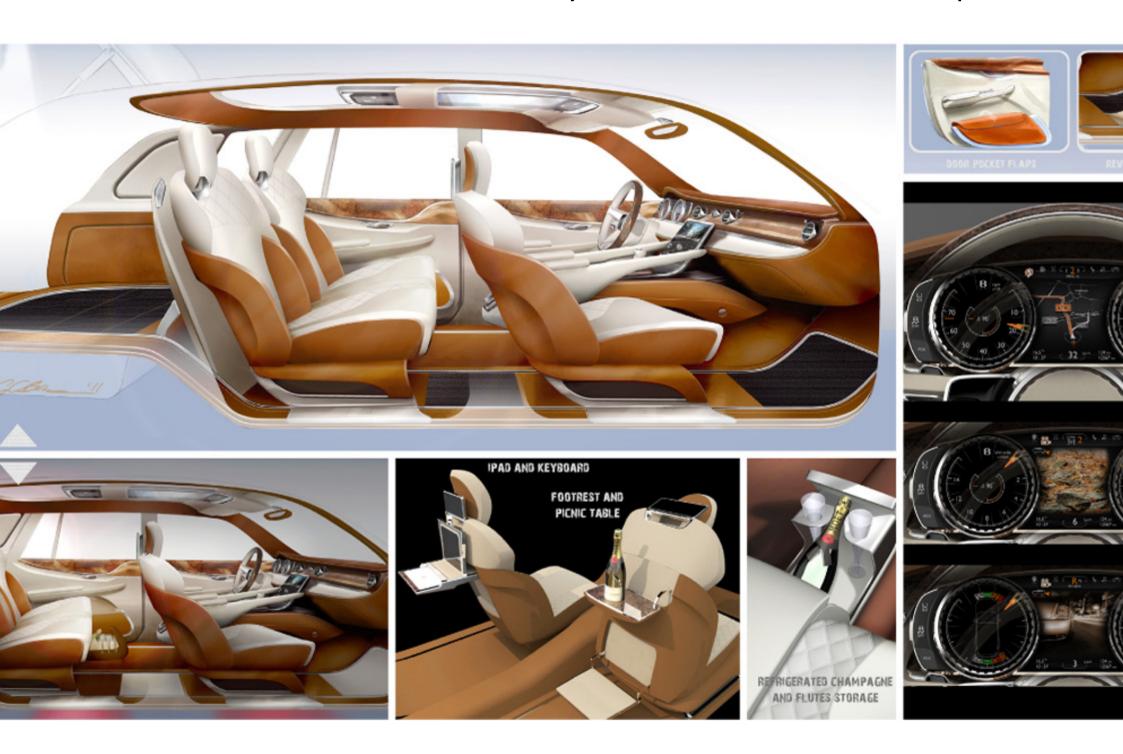

### more intuitive. "

.

 $\mathbf{O}$ 

.

lead of Bentley Design

**Dirk Van Braeckel:** "A fully handcrafted, comfortable Bentley interior; natural materials and highly detailed metal switchgear, combined with high-tech touchscreens and multifunctional instruments...

...make for a very special ambience without equal."