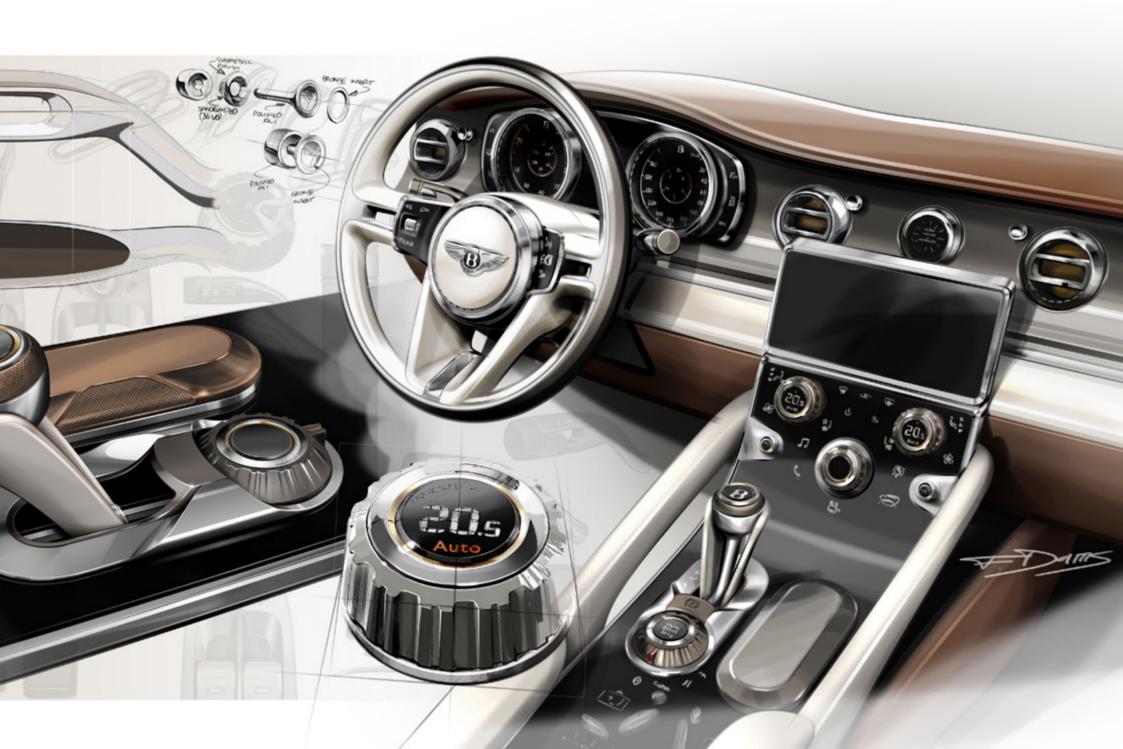

### more intuitive. "

.

 $\mathbf{O}$ 

.

lead of Bentley Design

**Dirk Van Braeckel:** "A fully handcrafted, comfortable Bentley interior; natural materials and highly detailed metal switchgear, combined with high-tech touchscreens and multifunctional instruments...

...make for a very special ambience without equal."