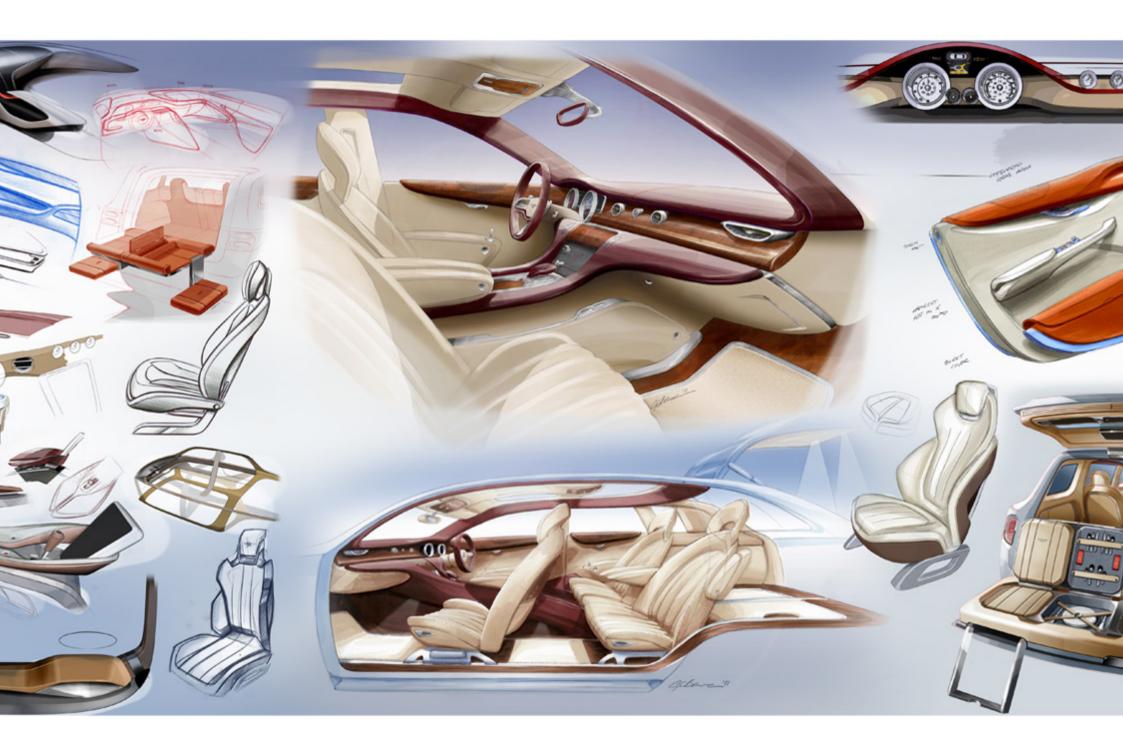

#### terior Design Influences

Muscular Tension, Elegant lines complimented by handcrafted materials

Enveloping, Modern, Technical, Exquisite detailing

Luxury lifestyle, Sophisticated & Desirable

Pure Bentle

"Best in Class" (W.O.Bent

Ultimate Craftsmans

Gentleman Adventu

and keep the use of natural materials in mind.

research, brainstorning sessions, arrive events and appraisals of numerous venic

"Como unique fectures dive insight

"The fluid waist rail design shows himnade crafter anothing

#### countryside runabout, as well as a sumptious innous

"Next and the second se

#### for elegant al fresco ann

"A stars sound and vides unit heat dried unshrolles sliding leading trave

modernity of the style and considerably affect the overall ambience inside the