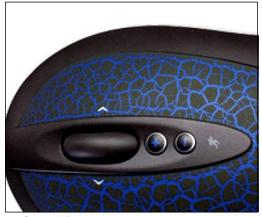

# **Liquid Coating Technologies**

**Reflex Holographic 3D-effect** – Toshiba Dynabook X200

Marble Natural high def grain-effect – Philips LivingColors in Anthracite

Cracking Coating that "bursts" during curing – Logitech Laser Mouse G5