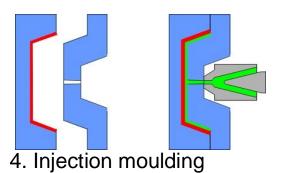

### **Decorative Paint Film in 'Insert Moulding'**

1. Coating of the film

2. Forming process

3. Cutting

# **Decorative Paint Film in 'Insert Moulding'**

### **Production Steps**

Forming

Insert molding

Die-cutting