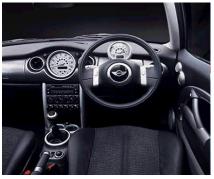

### **Decorative Paint Film – Automotive Interior**

Technical / Woodgrain Interior (Nissan)

Brushed chrome / Technical Interior (GM)

Anodised Aluminium Interior (Renault)

**Silver** Interior (Chrysler)