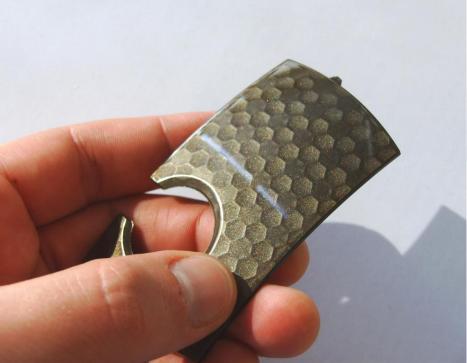

### **Specialty Finishes – Decorative Film**

- Thermoformable films coated with multiple layers to provide a variety of finishes:
  - colours
  - patterns
  - textures
  - chrome
  - metal

- Design flexibility
  - Variety of colours, patterns, gloss levels and textures
  - Compatible with complex geometries
  - Available for PP, ABS, PC
- Process-friendly constructions for insert moulding, IMD or extrusion lamination
- Meet automotive performance requirements (PVDF construction)

# **Specialty Finishes - Paint Film**