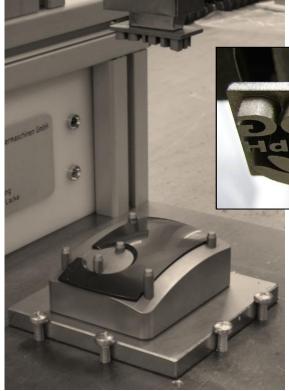

### New Method: with KEBALLOY 3D

- Patented system
- Plastic compound with magnetic additives, for injection molding
- Incorporating the logo/pattern/design by using a magnetic tool

### **Advantages:**

- Distance between magnetic field and coating is zero
- => High detailed images, logos
- No need for additional magnets during the painting process
   ⇒ Yield will increase, mass-production friendly
- Flexible designs, customisation

### Magnetizing