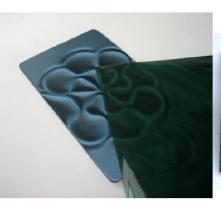

### New Method: with KEBALLOY 3D

- Patented system
- Plastic compound with magnetic additives, for injection molding
- Incorporating the logo/pattern/design by using a magnetic tool

### **Advantages:**

- Distance between magnetic field and coating is zero
- => High detailed images, logos
- No need for additional magnets during the painting process
   ⇒ Yield will increase, mass-production friendly
- Flexible designs, customisation

### Magnetizing