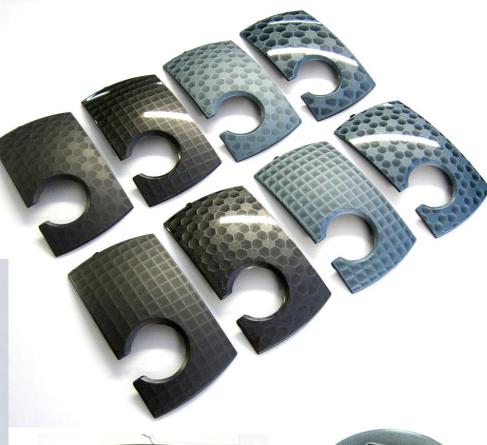

### **Specialty Finishes – Decorative Film**

- Thermoformable films coated with multiple layers to provide a variety of finishes:
  - colours
  - patterns
  - textures
  - chrome
  - metal

- Design flexibility
  - Variety of colours, patterns, gloss levels and textures
  - Compatible with complex geometries
  - Available for PP, ABS, PC
- Process-friendly constructions for insert moulding, IMD or extrusion lamination
- Meet automotive performance requirements (PVDF construction)

# **Specialty Finishes - Paint Film**