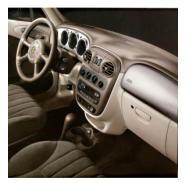

### **Decorative Paint Film – Automotive Interior**

Technical / Woodgrain Interior (Nissan)

Brushed chrome / Technical Interior (GM)

Anodised Aluminium Interior (Renault)

**Silver** Interior (Chrysler)