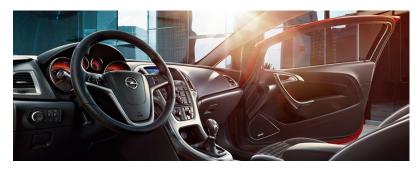

### **Decorative Paint Film – Automotive Interior**

Technical / Woodgrain Interior (Nissan)

Brushed chrome / Technical Interior (GM)

Anodised Aluminium Interior (Renault)

**Silver** Interior (Chrysler)