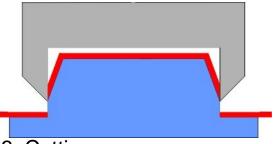

### **Decorative Paint Film in 'Insert Moulding'**

1. Coating of the film

2. Forming process

3. Cutting

# **Decorative Paint Film in 'Insert Moulding'**

### **Production Steps**

Forming

Insert molding

Die-cutting