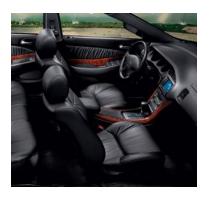

### **Decorative Paint Film – Automotive Interior**

Technical / Woodgrain Interior (Nissan)

Brushed chrome / Technical Interior (GM)

Anodised Aluminium Interior (Renault)

**Silver** Interior (Chrysler)