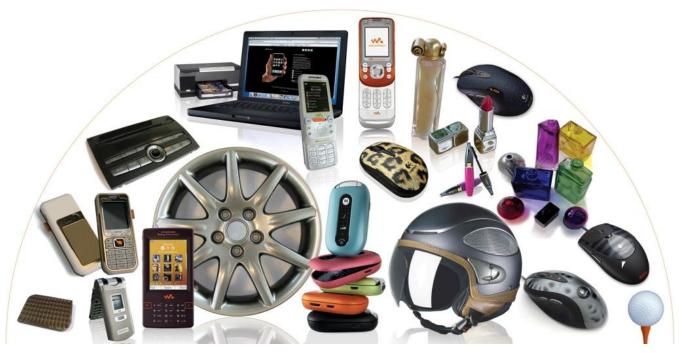

# **AkzoNobel Specialty Finishes**

AkzoNobel Specialty Finishes offer design solutions combined with the performance that is needed for various markets.

Automotive - IT – Wireless – Lifestyle

### Liquid and film color coatings with special effects:

# **Liquid Coating Technologies**

**Reflex Holographic 3D-effect** – Toshiba Dynabook X200

Marble Natural high def grain-effect – Philips LivingColors in Anthracite

Cracking Coating that "bursts" during curing – Logitech Laser Mouse G5