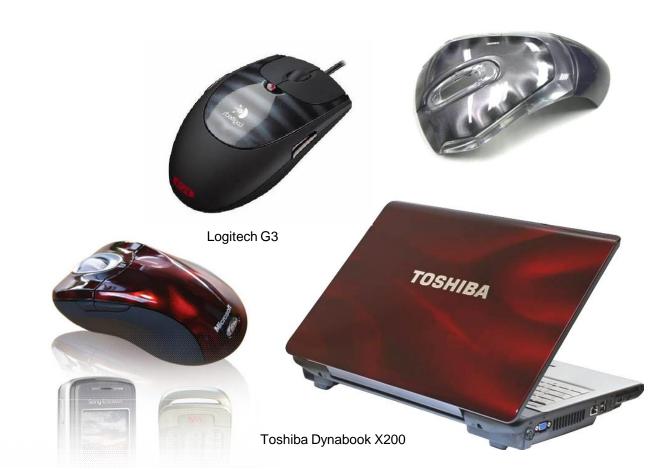

# **Liquid Coating Technologies**

**Reflex Holographic 3D-effect** – Toshiba Dynabook X200

Marble Natural high def grain-effect – Philips LivingColors in Anthracite

Cracking Coating that "bursts" during curing – Logitech Laser Mouse G5