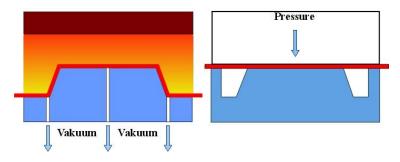

### **Decorative Paint Film in 'Insert Moulding'**

1. Coating of the film

2. Forming process

3. Cutting

# **Decorative Paint Film in 'Insert Moulding'**

### **Production Steps**

Forming

Insert molding

Die-cutting