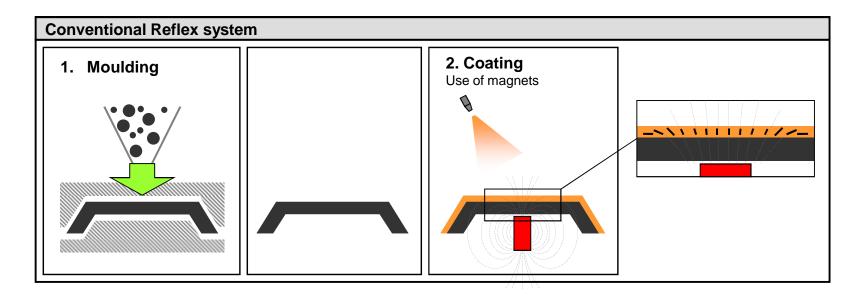

### New Method: with KEBALLOY 3D

- Patented system
- Plastic compound with magnetic additives, for injection molding
- Incorporating the logo/pattern/design by using a magnetic tool

### **Advantages:**

- Distance between magnetic field and coating is zero
- => High detailed images, logos
- No need for additional magnets during the painting process
   ⇒ Yield will increase, mass-production friendly
- Flexible designs, customisation

### Magnetizing