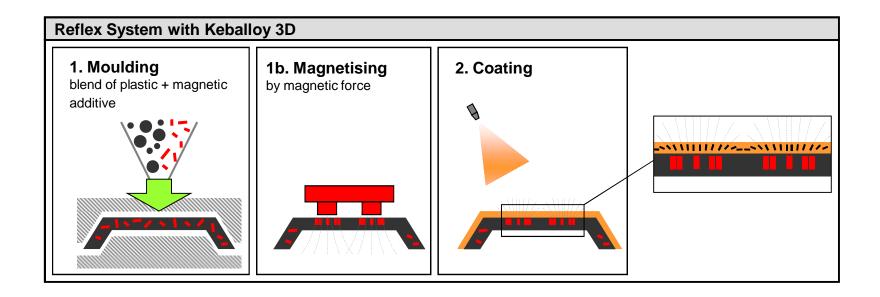

### New Method: with KEBALLOY 3D

- Patented system
- Plastic compound with magnetic additives, for injection molding
- Incorporating the logo/pattern/design by using a magnetic tool

### **Advantages:**

- Distance between magnetic field and coating is zero
- => High detailed images, logos
- No need for additional magnets during the painting process
   ⇒ Yield will increase, mass-production friendly
- Flexible designs, customisation

### Magnetizing