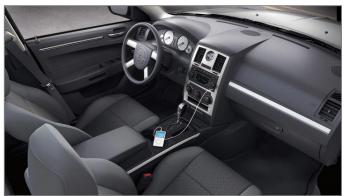

### **Decorative Paint Film – Automotive Interior**

Technical / Woodgrain Interior (Nissan)

Brushed chrome / Technical Interior (GM)

Anodised Aluminium Interior (Renault)

**Silver** Interior (Chrysler)