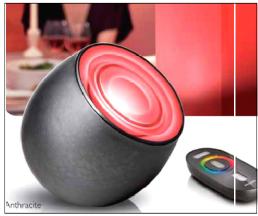

# **Liquid Coating Technologies**

**Reflex Holographic 3D-effect** – Toshiba Dynabook X200

Marble Natural high def grain-effect – Philips LivingColors in Anthracite

Cracking Coating that "bursts" during curing – Logitech Laser Mouse G5