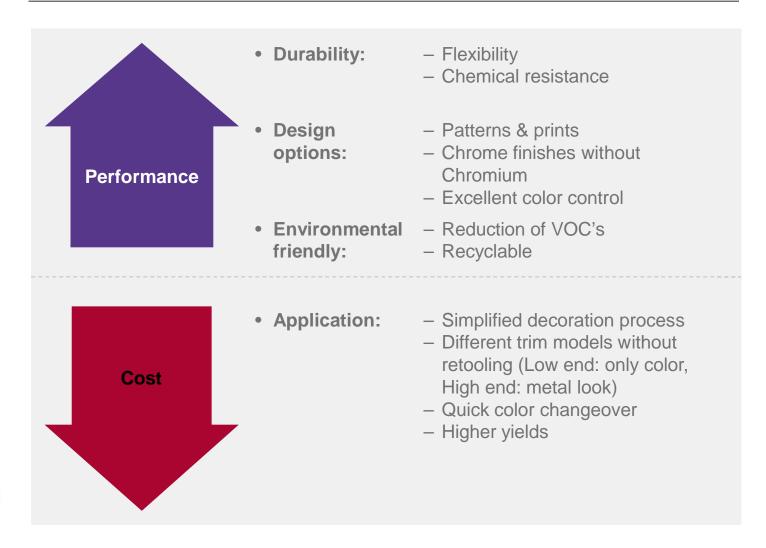

extrusion lamination
- Meet automotive performance requirements (PVDF construction)







# **Specialty Finishes - Paint Film**







### **Decorative Paint Film in 'Insert Moulding'**



1. Coating of the film



2. Forming process



3. Cutting







# **Decorative Paint Film in 'Insert Moulding'**

### **Production Steps**



Forming



Insert molding



Die-cutting





# Film Technologies



**Chrome**Exterior (Hyundai)



Brushed chrome Interior (GM)



Satin - Chrome Interior (Renault)



Chrome (Backlighting)





### **Decorative Paint Film – Automotive Interior**



Technical / Woodgrain Interior (Nissan)



Brushed chrome / Technical Interior (GM)



Anodised Aluminium Interior (Renault)



**Silver** Interior (Chrysler)





### Film has both performance and cost benefits





# Outlook



### **Outlook**

Decoration with these products have 2 common threads:

- PERFORMANCE = technology
  - Metalised films and Tinted Chromes
  - □Soft feel in film technology
  - □UV curable hardcoats for film
- APPEARANCE = look & feel = design
- Design is the reason why Foresee was created







# **Design services : Global Color Trend Presentation**

- Global Color Trend presentation
- □10<sup>th</sup> Edition annual initiative
- ☐ Assess global trends, incorporate into new, highly-relevant designs







# **Design services : Customized colour solutions**

- -Customized color / graphic solutions
- ■Work closely with automotive design teams
- ☐ Customized projects for specific segments (market, product line, region)
- □Global team









### **Tomorrow's Answers Today**