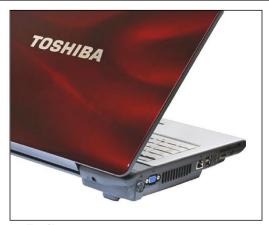

# **Liquid Coating Technologies**

**Reflex Holographic 3D-effect** – Toshiba Dynabook X200

Marble Natural high def grain-effect – Philips LivingColors in Anthracite

Cracking Coating that "bursts" during curing – Logitech Laser Mouse G5