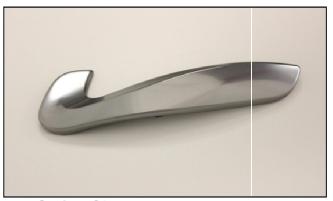

# Film Technologies

**Chrome**Exterior (Hyundai)

Brushed chrome Interior (GM)

Satin - Chrome Interior (Renault)

Chrome (Backlighting)