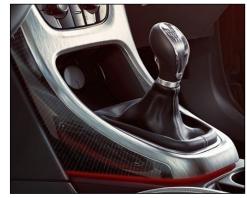

### **Decorative Paint Film – Automotive Interior**

Technical / Woodgrain Interior (Nissan)

Brushed chrome / Technical Interior (GM)

Anodised Aluminium Interior (Renault)

**Silver** Interior (Chrysler)