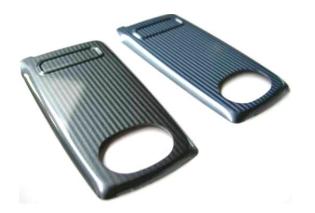

# **Liquid Coating Technologies**

**Reflex Holographic 3D-effect** – Toshiba Dynabook X200

Marble Natural high def grain-effect – Philips LivingColors in Anthracite

Cracking Coating that "bursts" during curing – Logitech Laser Mouse G5