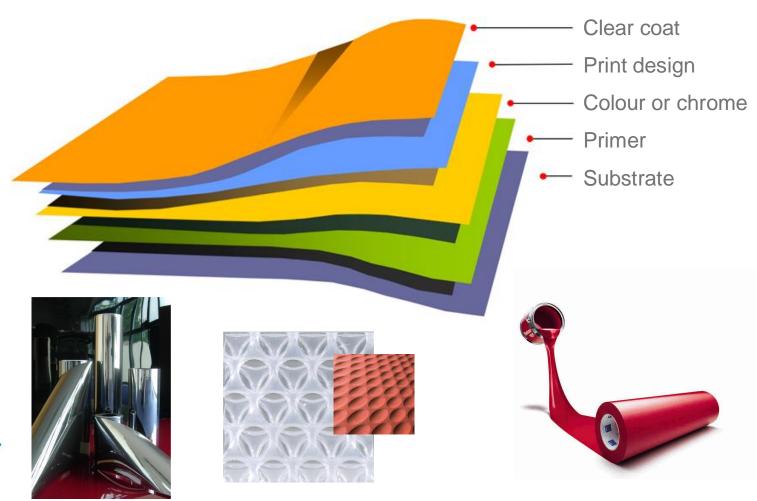

### **Specialty Finishes – Decorative Film**

- Thermoformable films coated with multiple layers to provide a variety of finishes:
  - colours
  - patterns
  - textures
  - chrome
  - metal

- Design flexibility
  - Variety of colours, patterns, gloss levels and textures
  - Compatible with complex geometries
  - Available for PP, ABS, PC
- Process-friendly constructions for insert moulding, IMD or extrusion lamination
- Meet automotive performance requirements (PVDF construction)

# **Specialty Finishes - Paint Film**

### **Decorative Paint Film in 'Insert Moulding'**

1. Coating of the film

2. Forming process

3. Cutting

# **Decorative Paint Film in 'Insert Moulding'**

### **Production Steps**

Forming

Insert molding

Die-cutting