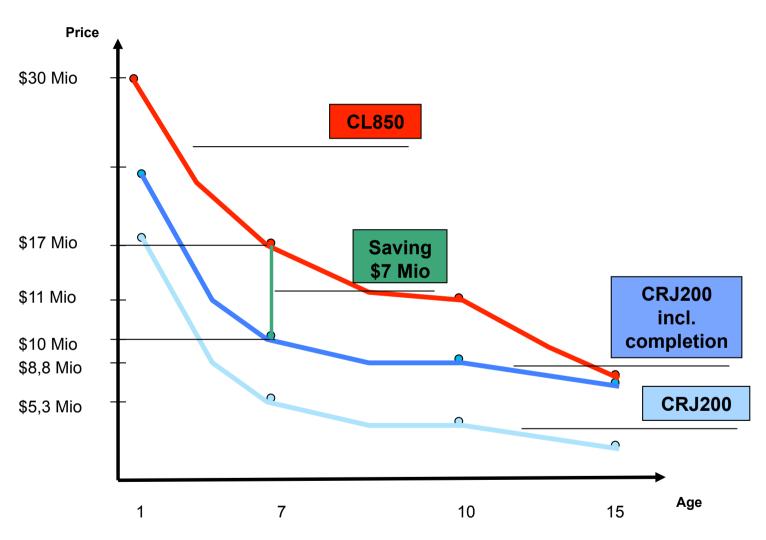

# Idea behind CRJ Project

## Idea behind CRJ Project

Advantages:

- Customer selects its own interior
- selectable system
- relatively large business aircraft

Complete individualization