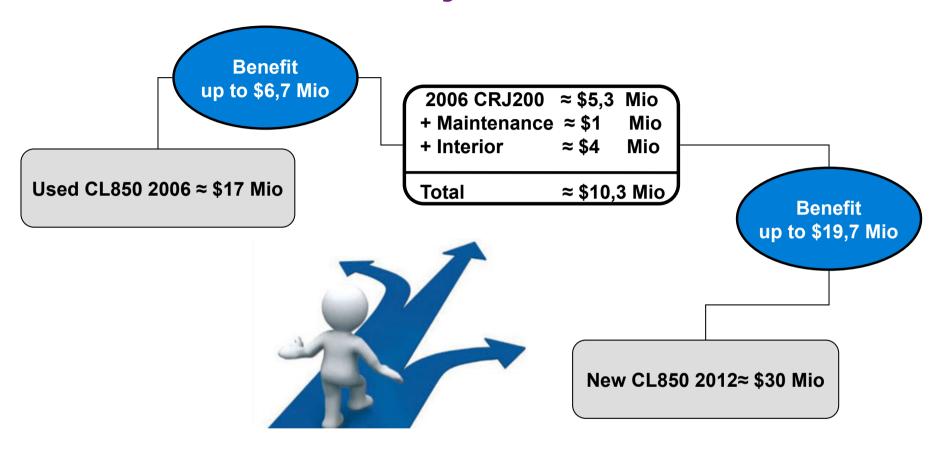

# Idea behind CRJ Project

#### **Market CRJ200**

<sup>\*</sup>Aircraft Bluebook

<sup>\*</sup>controller.com

<sup>\*</sup>P. Leighton - aircraftvalues.net

## Idea behind CRJ Project

<sup>\*</sup>Aircraft Bluebook

Together ahead. RUAG

<sup>\*</sup>controller.com

<sup>\*</sup>P. Leighton - aircraftvalues.net

## Idea behind CRJ Project

Advantages:

- Customer selects its own interior
- selectable system
- relatively large business aircraft

Complete individualization