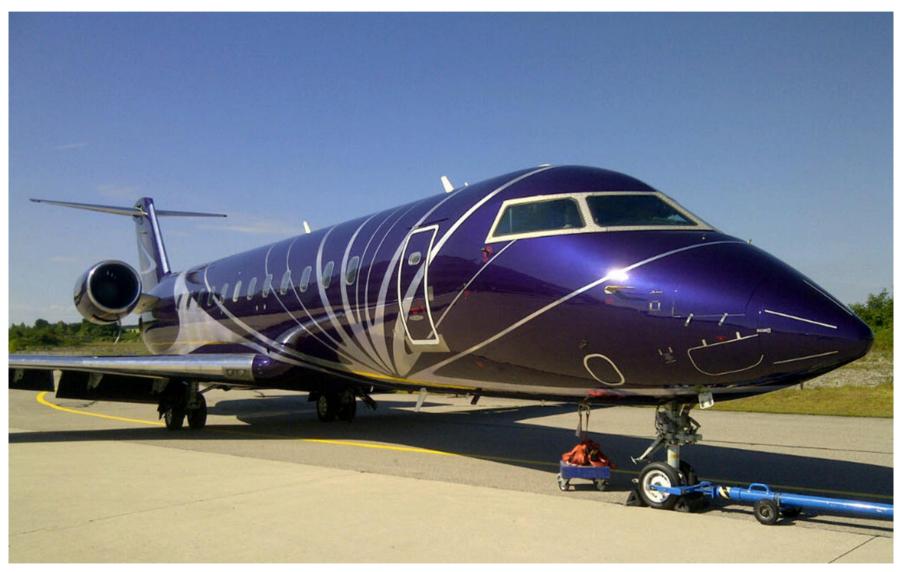

### **CRJ Conversion**

ahead. RUAG

#### **Basic Idea**

- Conversion of a CRJ200 regional Jet into a VIP Business Aircraft
- Resulting asset value is higher than the sum of the individual elements
- Comparatively short delivery time
- CRJ200 has a large cabin that can be fully customized to the individual needs of the owner